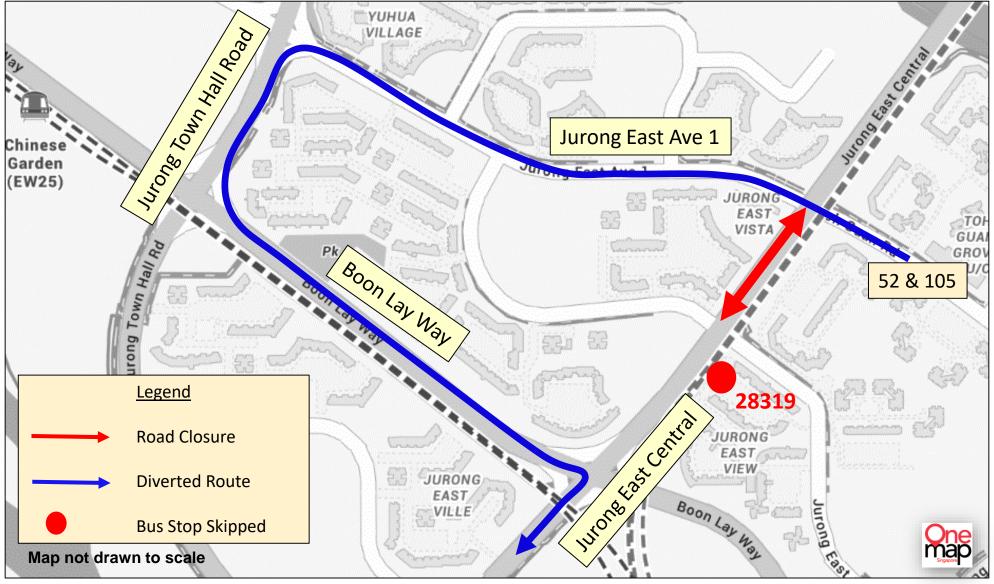

## Temporary Early Closure of Jurong East Central for Jurong Region Line Works

52 & 105

Tuesday, 19 November 2024 From 12.30am to 5.00am

These bus services will skip the following bus stop:

| Road Name<br>ങ名 Nama Jalan தெருப் பெயர்கள் | Bus Stop Skipped<br>不停靠的车站 Perhentian Bas Yang Dilangkau<br>தவிர்க்கப்படும் பேருந்து நிறுத்தங்கள் | Bus Stop Code<br>ஐ±ங் <b>编</b> 号 Kod Perhentian Bas<br>பேருந்து நிறுத்தக் குறியீடு |
|--------------------------------------------|---------------------------------------------------------------------------------------------------|------------------------------------------------------------------------------------|
| Jurong East Central                        | Block 207                                                                                         | 28319                                                                              |